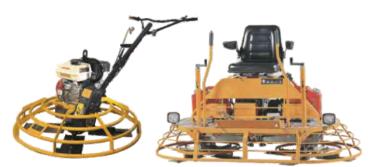

# Equipments

**Compactors** 

Electric Construction Hoist 300500-kg (Single Phrase) 500 kg (Three Phase) 1000 (Three Phase)

Floor Saw

**Trestle For Hoist** 

**Barrel & Bucket For Hoist** 

**Power Trowel** 

**Vibrators** 