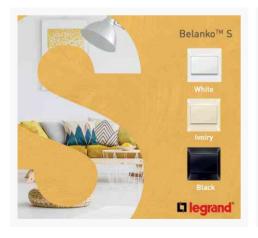

KORRA is global brand of Sanitary Ware, Supplying Shower Enclosure, Steam Room, Sauna Room, Simplet, Massage Bathtub, Shower Panel, Bathroom Cabinet. Products have been presented in over 95 countries & religion. Build beautiful bath & sanitary environment, enjoy elegant leisure fun.