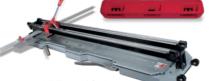

### **BUILDING THE FUTURE TOGETHER**

rubi.com

152 cm

51 mm 4 CV/HP

DS-250 N 1500 Ref. 52940

Motor assembly mounted on sliding bearings for maximum precision and reliability. Perfect finishes. Aluminium structure. Lighter cutter with maximum resistance

With adjustable rule (O to 60°) with lateral stop. Head height adjustment allowing to adjust the cutting height.

140 cm

4 CV/HP

Equipped with protective head for safety in the use of segmented blades. High performance plunge effect. Maximum cutting height. Perfect finishes.

DX-350N 1300

Motor assembly mounted on sliding bearings for maximum precision and reliability. Perfect finishes. Aluminium structure. Maximum cutting height. Equipped with ZERO DUST system.

125 cm

Double set of guides for greater visibility and flexion. Interchangeable scoring wheels for every material.