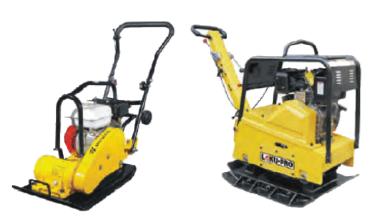

# Equipments

**Compactors** 

Electric Construction Hoist 300500-kg (Single Phrase) 500 kg (Three Phase) 1000 (Three Phase)

Floor Saw

**Trestle For Hoist** 

**Barrel & Bucket For Hoist** 

**Power Trowel** 

**Vibrators** 