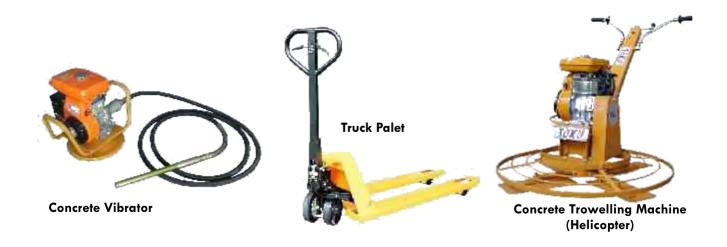

# Equipments

**Compactors** 

Electric Construction Hoist 300500-kg (Single Phrase) 500 kg (Three Phase) 1000 (Three Phase)

Floor Saw

**Trestle For Hoist** 

**Barrel & Bucket For Hoist** 

**Power Trowel** 

**Vibrators** 