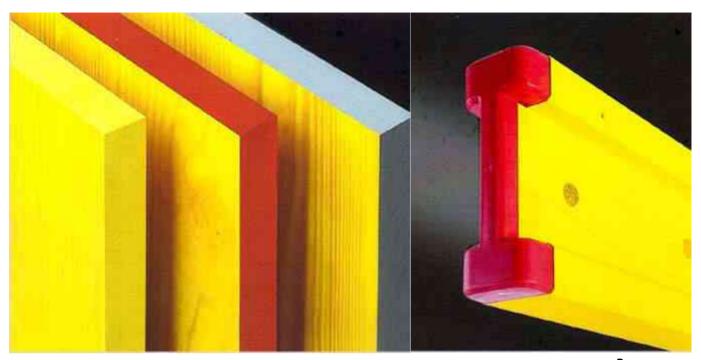

## Marine Plywood & Yellow Beam

Shuttering Panel Beam

**Gypsum Boards** 

**Water Proofing** 

Fire Resistant

**Normal Board** 