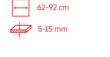

### TILE LEVEL QUICK

Ref. 2941 - KIT Ref. 2989 - NIPPERS

Ref. 2893 - STRIP (100u) Ref. 2890 - CAP (100u)

For 30x30 cm formats and more. Always double gluing. Compatible with tiles with a thickness between 3 and 16 mm.

It avoids the generation of eyebrows during the laying of ceramic tiles, both in pavements and in coatings.