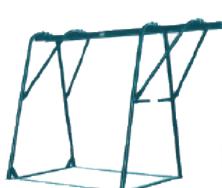

# Equipments

**Compactors** 

Electric Construction Hoist 300500-kg (Single Phrase) 500 kg (Three Phase) 1000 (Three Phase)

Floor Saw

**Trestle For Hoist** 

**Barrel & Bucket For Hoist** 

**Power Trowel** 

**Vibrators** 

Scafold, Props and Clamps