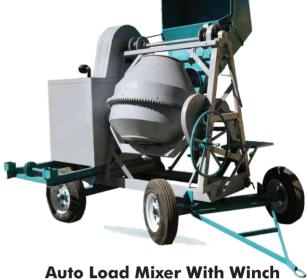

ht.





### TILE LEVEL QUICK

Ref. 2941 - KIT Ref. 2989 - NIPPERS

Ref. 2893 - STRIP (100u) Ref. 2890 - CAP (100u)

For 30x30 cm formats and more. Always double gluing. Compatible with tiles with a thickness between 3 and 16 mm.

It avoids the generation of eyebrows during the laying of ceramic tiles, both in pavements and in coatings.



# CHOICE AND QUALITY

### **FOR ALL PROJECTS**





















## Marine Plywood & Yellow Beam



Shuttering Panel Beam



**Gypsum Boards** 

**Water Proofing** 



Fire Resistant



**Normal Board** 



# Electric water pumps

ABOUT US

SURFACE PUMPS

SUBMERSIBLE PUMPS

SUBMERSIBLE DRAINAGE PUMPS









# Machines & Site Equipment





Roller: Honda Double Drum





**Bar Cutter** 





## Machines & Site Equipment









## Concrete Mixer





**Manuel Load Mixer** 





**Auto Load Mixer Without Winch** 

# Equipments



**Compactors** 



Electric Construction Hoist 300500-kg (Single Phrase) 500 kg (Three Phase) 1000 (Three Phase)



Floor Saw



**Trestle For Hoist** 



**Barrel & Bucket For Hoist** 



**Power Trowel** 



**Vibrators** 



Scafold, Props and Clamps





### **Head Office**

Plot 64A, Amuwo Odofin Commercial Scheme, Oshodi-Apapa Express Way, Lagos-Nigeria. P.O. Box 3344 Apapa, Lagos. Telephone: 09096555013, 08100991165 E-mail: info@larochenigeria.com, customerservice@larochenigeria.com

### **Victoria Island Office**

Plot 1224 Bishop Oluwole Street, Victoria Island, Lagos. Showroom Number: +234 (0) 1-4543556