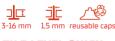

### TILE LEVEL QUICK

Ref. 2941 - KIT Ref. 2989 - NIPPERS

Ref. 2893 - STRIP (100u) Ref. 2890 - CAP (100u)

For 30x30 cm formats and more. Always double gluing. Compatible with tiles with a thickness between 3 and 16 mm.

It avoids the generation of eyebrows during the laying of ceramic tiles, both in pavements and in coatings.