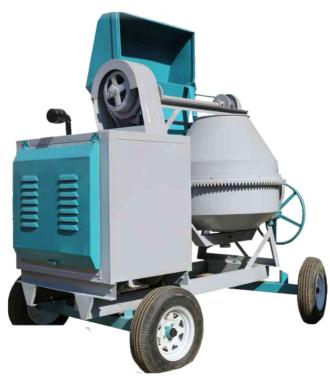

# Equipments

**Compactors** 

Electric Construction Hoist 300500-kg (Single Phrase) 500 kg (Three Phase) 1000 (Three Phase)

Floor Saw

**Trestle For Hoist** 

**Barrel & Bucket For Hoist** 

**Power Trowel** 

**Vibrators** 