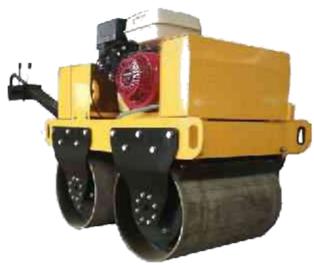

eatment.





With mobile breaker.

Folding base and easy transportation. Aluminium structure compact and lightweight.





### TILE LEVEL QUICK

Ref. 2941 - KIT Ref. 2989 - NIPPERS

Ref. 2893 - STRIP (100u) Ref. 2890 - CAP (100u)

For 30x30 cm formats and more. Always double gluing. Compatible with tiles with a thickness between 3 and 16 mm.

It avoids the generation of eyebrows during the laying of ceramic tiles, both in pavements and in coatings.



# CHOICE AND QUALITY

### **FOR ALL PROJECTS**





















## Marine Plywood & Yellow Beam



Shuttering Panel Beam



**Gypsum Boards** 

**Water Proofing** 



Fire Resistant



**Normal Board** 



# Electric water pumps

ABOUT US

SURFACE PUMPS

SUBMERSIBLE PUMPS

SUBMERSIBLE DRAINAGE PUMPS









# Machines & Site Equipment





Roller: Honda Double Drum





**Bar Cutter** 





## Machines & Site Equipment









## Concrete Mixer





**Manuel Load Mixer** 





**Auto Load Mixer Without Winch** 

# Equipments



**Compactors** 



Electric Construction Hoist 300500-kg (Single Phrase) 500 kg (Three Phase) 1000 (Three Phase)



Floor Saw



**Trestle For Hoist** 



**Barrel & Bucket For Hoist** 



**Power Trowel** 



**Vibrators** 



Scafold, Props and Clamps





### **Head Office**

Plot 64A, Amuwo Odofin Commercial Scheme, Oshodi-Apapa Express Way, Lagos-Nigeria. P.O. Box 3344 Apapa, Lagos. Telephone: 09096555013, 08100991165 E-mail: info@larochenigeria.com, customerservice@larochenigeria.com

### **Victoria Island Office**

Plot 1224 Bishop Oluwole Street, Victoria Island, Lagos. Showroom Number: +