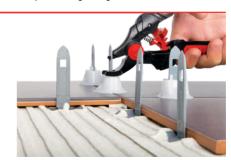

### TILE LEVEL QUICK

Ref. 2941 - KIT Ref. 2989 - NIPPERS

Ref. 2893 - STRIP (100u) Ref. 2890 - CAP (100u)

For 30x30 cm formats and more. Always double gluing. Compatible with tiles with a thickness between 3 and 16 mm.

It avoids the generation of eyebrows during the laying of ceramic tiles, both in pavements and in coatings.