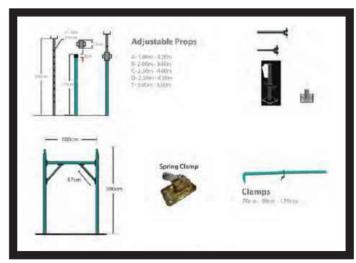

in pavements and in coatings.



# CHOICE AND QUALITY

### **FOR ALL PROJECTS**





















## Marine Plywood & Yellow Beam



Shuttering Panel Beam



**Gypsum Boards** 

**Water Proofing** 



Fire Resistant



**Normal Board** 



# Electric water pumps

ABOUT US

SURFACE PUMPS

SUBMERSIBLE PUMPS

SUBMERSIBLE DRAINAGE PUMPS









# Machines & Site Equipment





Roller: Honda Double Drum





**Bar Cutter** 





## Machines & Site Equipment









## Concrete Mixer





**Manuel Load Mixer** 





**Auto Load Mixer Without Winch** 

# Equipments



**Compactors** 



Electric Construction Hoist 300500-kg (Single Phrase) 500 kg (Three Phase) 1000 (Three Phase)



Floor Saw



**Trestle For Hoist** 



**Barrel & Bucket For Hoist** 



**Power Trowel** 



**Vibrators** 



Scafold, Props and Clamps





### **Head Office**

Plot 64A, Amuwo Odofin Commercial Scheme, Oshodi-Apapa Express Way, Lagos-Nigeria. P.O. Box 3344 Apapa, Lagos. Telephone: 09096555013, 08100991165 E-mail: info@larochenigeria.com, customerservice@larochenigeria.com

### **Victoria Island Office**

Plot 1224 Bishop Oluwole Street, Victoria Island, Lagos. Showroom Number: +234 (0) 1-4543556