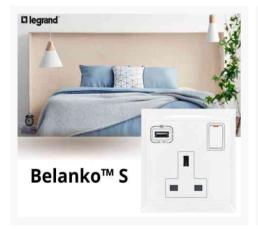

KORRA is global brand of Sanitary Ware, Supplying Shower Enclosure, Steam Room, Sauna Room, Simplet, Massage Bathtub, Shower Panel, Bathroom Cabinet. Products have been presented in over 95 countries & religion. Build beautiful bath & sanitary environment, enjoy elegant leisure fun.