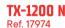

### **BUILDING THE FUTURE TOGETHER**

rubi.com

152 cm

51 mm 4 CV/HP

DS-250 N 1500 Ref. 52940

Motor assembly mounted on sliding bearings for maximum precision and reliability. Perfect finishes. Aluminium structure. Lighter cutter with maximum resistance

With adjustable rule (O to 60°) with lateral stop. Head height adjustment allowing to adjust the cutting height.

140 cm

4 CV/HP

Equipped with protective head for safety in the use of segmented blades. High performance plunge effect. Maximum cutting height. Perfect finishes.

DX-350N 1300

Motor assembly mounted on sliding bearings for maximum precision and reliability. Perfect finishes. Aluminium structure. Maximum cutting height. Equipped with ZERO DUST system.

125 cm

Double set of guides for greater visibility and flexion. Interchangeable scoring wheels for every material.