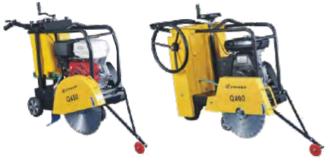

# Equipments

**Compactors** 

Electric Construction Hoist 300500-kg (Single Phrase) 500 kg (Three Phase) 1000 (Three Phase)

Floor Saw

**Trestle For Hoist** 

**Barrel & Bucket For Hoist** 

**Power Trowel** 

**Vibrators** 