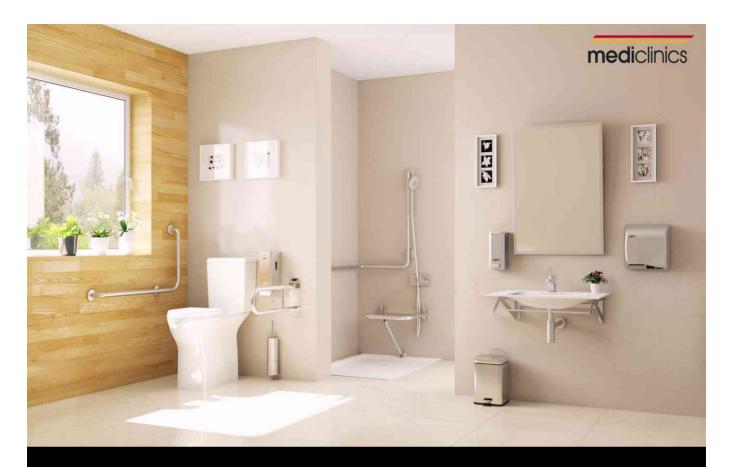

### Bathroom Accessories

Since 1974, Mediclinics designs, manufactures and commercializes a wide range of public washroom equipment and accessories for the purpose of providing overall solutions based on products with an innovative design and high performance.

A continuous strive for quality in our products, continuous communication with clients and a persistent investment in I+D+i has enabled us to offer optimum solutions for equipping public washrooms: hand dryers, hair dryers, soap dispensers, mirrors, bins, etc.. and grab bars and accessories for a barrier-free washroom.

Mediclinics products are designed, manufactured and commercialized in compliance with ISO 9001, and also include the most rigorous product certifications such as: GS, EMC, EC, UL, among others.

The main product lines include: hand dryers, hair dryers, soap dispensers, toilet paper dispensers, and paper towel dispensers, grab bars and accessories for a barrier-free washroom, bins, waste containers, mirrors and washroom accessories.