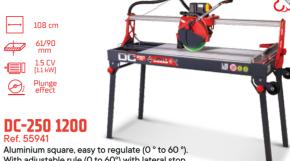

With adjustable rule (O to 60°) with lateral stop. Head height adjustment allowing to adjust the cutting height.

140 cm

4 CV/HP

Equipped with protective head for safety in the use of segmented blades. High performance plunge effect. Maximum cutting height. Perfect finishes.