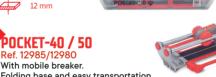

Mobile breaker, ideal for diagonal cuts. Chromed steel guides with anti-rust treatment.

With mobile breaker.

Folding base and easy transportation. Aluminium structure compact and lightweight.