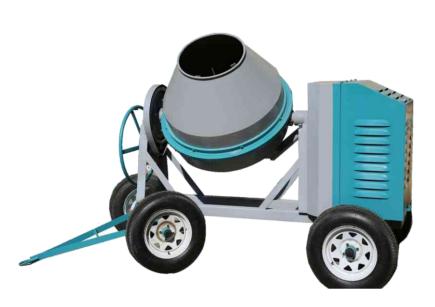

ight.





### TILE LEVEL QUICK

Ref. 2941 - KIT Ref. 2989 - NIPPERS

Ref. 2893 - STRIP (100u) Ref. 2890 - CAP (100u)

For 30x30 cm formats and more. Always double gluing. Compatible with tiles with a thickness between 3 and 16 mm.

It avoids the generation of eyebrows during the laying of ceramic tiles, both in pavements and in coatings.



# CHOICE AND QUALITY

### **FOR ALL PROJECTS**





















## Marine Plywood & Yellow Beam



Shuttering Panel Beam



**Gypsum Boards** 

**Water Proofing** 



Fire Resistant



**Normal Board** 



# Electric water pumps

ABOUT US

SURFACE PUMPS

SUBMERSIBLE PUMPS

SUBMERSIBLE DRAINAGE PUMPS









# Machines & Site Equipment





Roller: Honda Double Drum





**Bar Cutter** 





## Machines & Site Equipment









## Concrete Mixer





**Manuel Load Mixer** 





**Auto Load Mixer Without Winch** 

# Equipments



**Compactors** 



Electric Construction Hoist 300500-kg (Single Phrase) 500 kg (Three Phase) 1000 (Three Phase)



Floor Saw



**Trestle For Hoist** 



**Barrel & Bucket For Hoist** 



**Power Trowel** 



**Vibrators** 



Scafold, Props and Clamps





### **Head Office**

Plot 64A, Amuwo Odofin Commercial Scheme, Oshodi-Apapa Express Way, Lagos-Nigeria. P.O. Box 3344 Apapa, Lagos. Telephone: 09096555013, 08100991165 E-mail: info@larochenigeria.com, customerservice@larochenigeria.com

### **Victoria Island Office**

Plot 1224 Bishop Oluwole Street, Victoria Island, Lagos. Showroom Number: +234 (0) 1-4543556