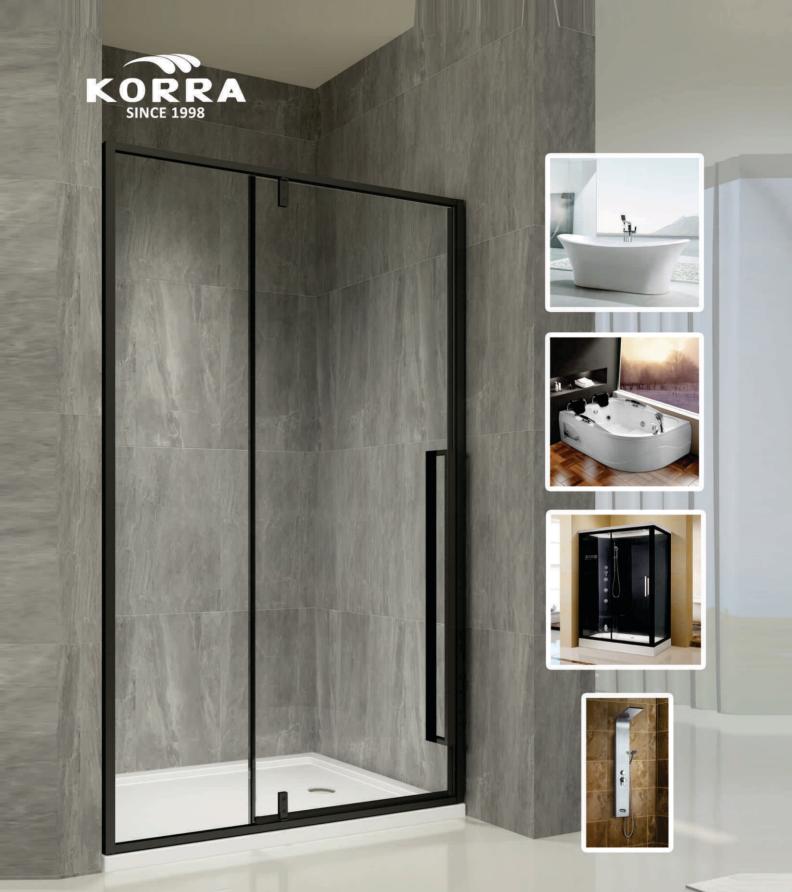

# An enduring statement

Combined with our ceramics and furniture, the design and finish of our brassware palette create strong visual statements, quaranteed to endure.

KORRA Glorifies The Beauty of Life.

KORRA is global brand of Sanitary Ware, Supplying Shower Enclosure, Steam Room, Sauna Room, Simplet, Massage Bathtub, Shower Panel, Bathroom Cabinet. Products have been presented in over 95 countries & religion. Build beautiful bath & sanitary environment, enjoy elegant leisure fun.