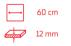

### TILE LEVEL QUICK

Ref. 2941 - KIT Ref. 2989 - NIPPERS

Ref. 2893 - STRIP (100u) Ref. 2890 - CAP (100u)

For 30x30 cm formats and more. Always double gluing. Compatible with tiles with a thickness between 3 and 16 mm.

It avoids the generation of eyebrows during the laying of ceramic tiles, both in pavements and in coatings.