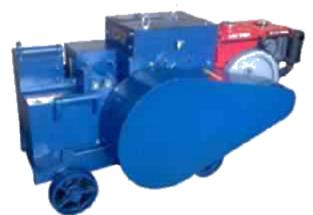

.

Folding base and easy transportation. Aluminium structure compact and lightweight.





### TILE LEVEL QUICK

Ref. 2941 - KIT Ref. 2989 - NIPPERS

Ref. 2893 - STRIP (100u) Ref. 2890 - CAP (100u)

For 30x30 cm formats and more. Always double gluing. Compatible with tiles with a thickness between 3 and 16 mm.

It avoids the generation of eyebrows during the laying of ceramic tiles, both in pavements and in coatings.



# CHOICE AND QUALITY

### **FOR ALL PROJECTS**





















## Marine Plywood & Yellow Beam



Shuttering Panel Beam



**Gypsum Boards** 

**Water Proofing** 



Fire Resistant



**Normal Board** 



# Electric water pumps

ABOUT US

SURFACE PUMPS

SUBMERSIBLE PUMPS

SUBMERSIBLE DRAINAGE PUMPS









# Machines & Site Equipment





Roller: Honda Double Drum





**Bar Cutter** 





## Machines & Site Equipment









## Concrete Mixer





**Manuel Load Mixer** 





**Auto Load Mixer Without Winch** 

# Equipments



**Compactors** 



Electric Construction Hoist 300500-kg (Single Phrase) 500 kg (Three Phase) 1000 (Three Phase)



Floor Saw



**Trestle For Hoist** 



**Barrel & Bucket For Hoist** 



**Power Trowel** 



**Vibrators** 



Scafold, Props and Clamps





### **Head Office**

Plot 64A, Amuwo Odofin Commercial Scheme, Oshodi-Apapa Express Way, Lagos-Nigeria. P.O. Box 3344 Apapa, Lagos. Telephone: 09096555013, 08100991165 E-mail: info@larochenigeria.com, customerservice@larochenigeria.com

### **Victoria Island Office**

Plot 1224 Bishop Oluwole Street, Victoria Island, Lagos. Showroom Number: +234 (0) 1-4543556